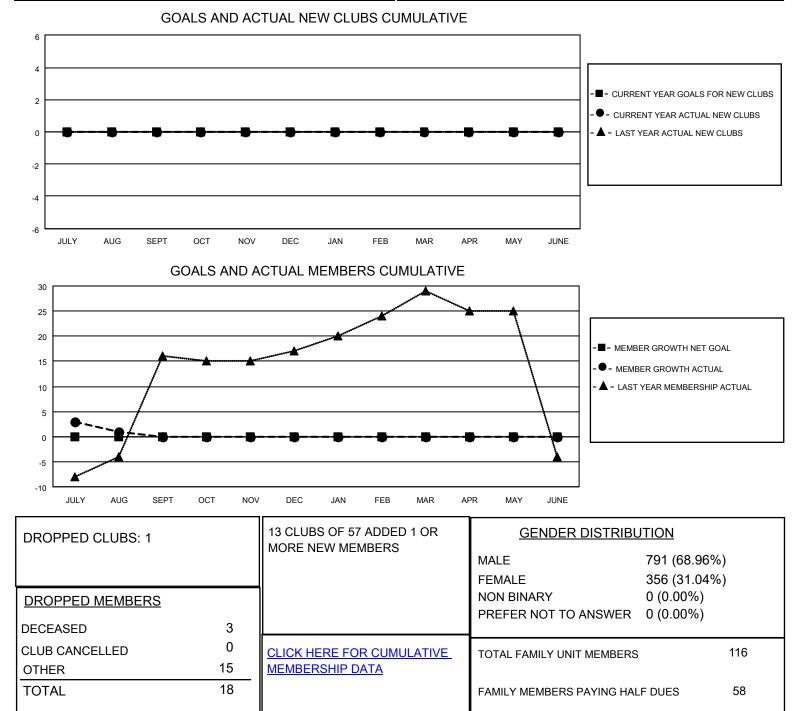

## LOCATION AUSTRALIA

District 201C1

Results as of: 8/31/2021

| Clubs                 |               |           |               | Members               |                        |                         |                                                    |
|-----------------------|---------------|-----------|---------------|-----------------------|------------------------|-------------------------|----------------------------------------------------|
| RESULTS FOR 2021-2022 |               |           |               | RESULTS FOR 2021-2022 |                        |                         |                                                    |
| QUARTER               | NEW CLUB GOAL | NEW CLUBS | DROPPED CLUBS | QUARTER MEM           | BER GROWTH NET<br>GOAL | MEMBER GROWTH<br>ACTUAL | DROPPED<br>MEMBERS ACTUAL<br>(including transfers) |
| JULY/AUG/SEPT         | 0             | 0         | 1             | JULY/AUG/SEPT         | 0                      | 22                      | 18                                                 |
| OCT/NOV/DEC           | 0             | 0         | 0             | OCT/NOV/DEC           | 0                      | 0                       | 0                                                  |
| JAN/FEB/MAR           | 0             | 0         | 0             | JAN/FEB/MAR           | 0                      | 0                       | 0                                                  |
| APR/MAY/JUNE          | 0             | 0         | 0             | APR/MAY/JUNE          | 0                      | 0                       | 0                                                  |